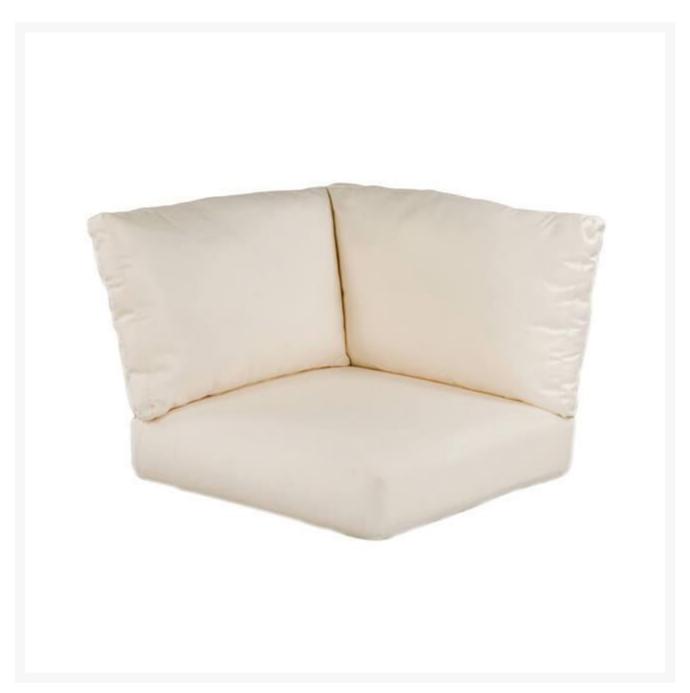

## Kingsley Bate Azores and Westport Sectional Corner Chair Seat & Back Cushions

KYB-CUS127

Cushions for Kingsley Bate Azores and Westport Sectional Corner Chairs. These cushions are made for

| fabric options are available upon request. Please contact us for a quote: 800-762-5374, |
|-----------------------------------------------------------------------------------------|
|                                                                                         |
|                                                                                         |
|                                                                                         |
|                                                                                         |
|                                                                                         |
|                                                                                         |
|                                                                                         |
|                                                                                         |
|                                                                                         |
|                                                                                         |
|                                                                                         |
|                                                                                         |
|                                                                                         |
|                                                                                         |
|                                                                                         |
|                                                                                         |
|                                                                                         |
|                                                                                         |
|                                                                                         |
|                                                                                         |
|                                                                                         |
|                                                                                         |
|                                                                                         |
|                                                                                         |
|                                                                                         |
|                                                                                         |
|                                                                                         |
|                                                                                         |
|                                                                                         |
|                                                                                         |
|                                                                                         |
|                                                                                         |
|                                                                                         |
|                                                                                         |
|                                                                                         |
|                                                                                         |
|                                                                                         |
|                                                                                         |
|                                                                                         |
|                                                                                         |
|                                                                                         |
|                                                                                         |
|                                                                                         |
|                                                                                         |

outdoor use and are constructed of polyester foam fill wrapped in acrylic fabric. p>Fabrics Note: Additional