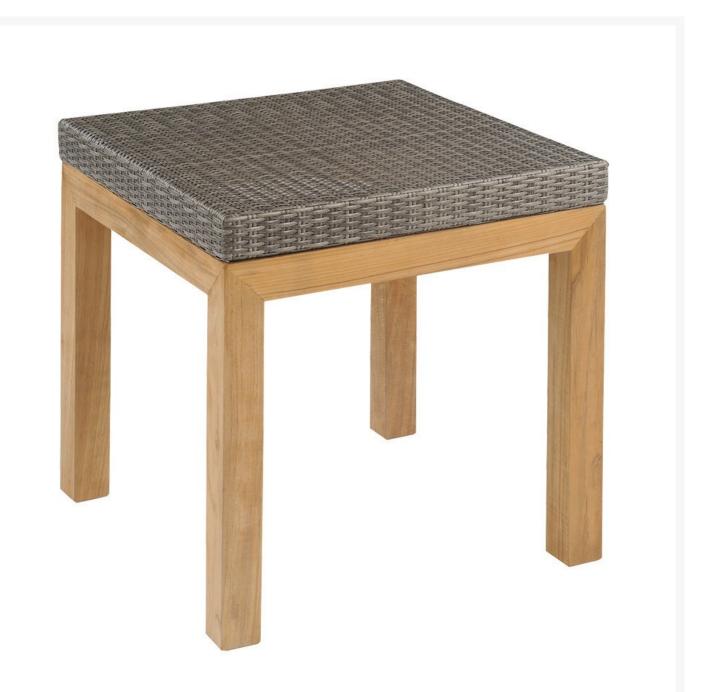

## Kingsley Bate Azores Wicker Side Table with Glass

KYB-AZ20

The Kingsley Bate Azores Collection strikes the perfect balance between transitional and modern design.

Angular planes of hand-woven fiber are supported by a sturdy base of solid teak hardwood. All frames are constructed from all-weather wicker fiber that has been wrapped around an aluminum frame and the finest solid teak.

- Includes: 1 side table
- Materials: hand-woven wicker fiber and Grade A teak base
- Comes with a tempered glass top
- Sturdy construction with striking design
- Can customize configurations with matching pieces
- Dimensions: 18"L x 18"W x 18.5"H; 15 lbs