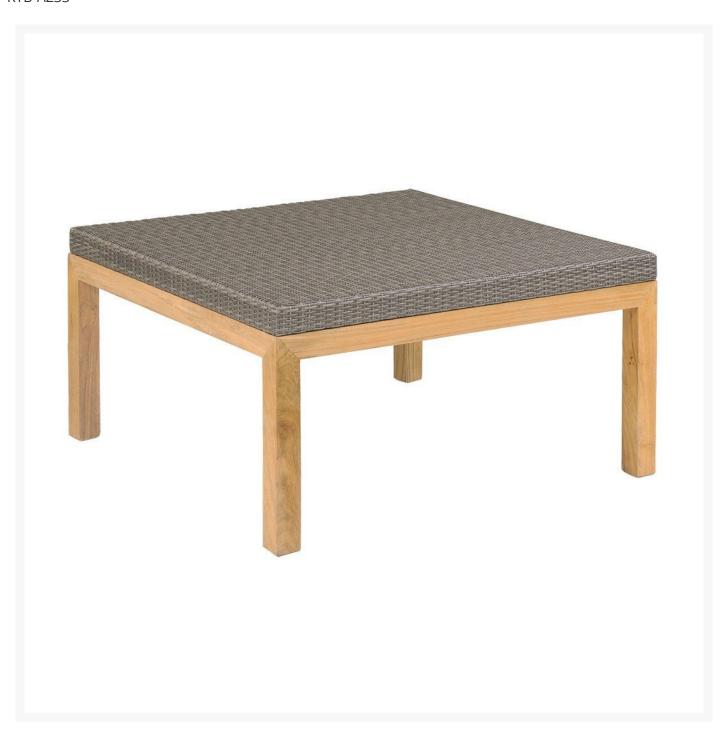

## Kingsley Bate Azores Wicker Coffee Table

KYB-AZ33

The Kingsley Bate Azores Collection strikes the perfect balance between transitional and modern design.

Angular planes of hand-woven fiber are supported by a sturdy base of solid teak hardwood. All frames are constructed from all-weather wicker fiber that has been wrapped around an aluminum frame and the finest solid teak.

- Includes: 1 coffee table with glass
- Materials: hand-woven wicker fiber and Grade A teak base
- Comes with a tempered glass top
- Sturdy construction with striking design