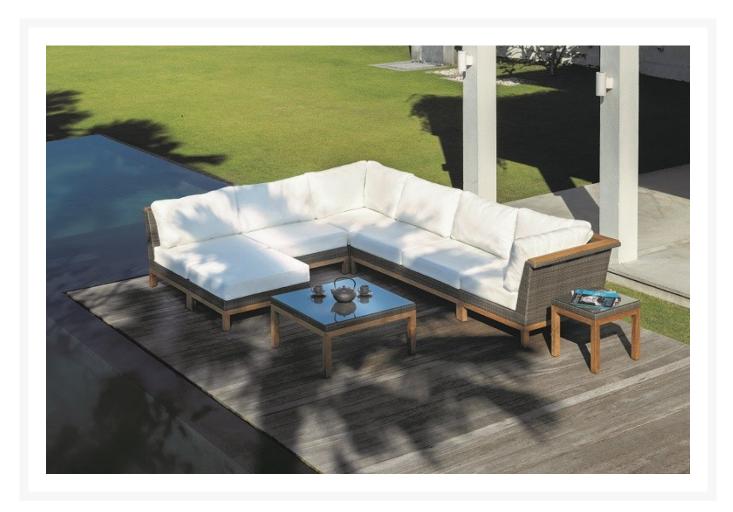

## Kingsley Bate Azores Wicker 8 Piece Sectional Ensemble

**KYB-AZ-8SECT-ENS** 

The Kingsley Bate Azores Collection strikes the perfect balance between transitional and modern design. Angular planes of hand-woven fiber are supported by a sturdy base of solid teak hardwood. All frames are constructed from all-weather wicker fiber that has been wrapped around an aluminum frame and the finest solid teak.