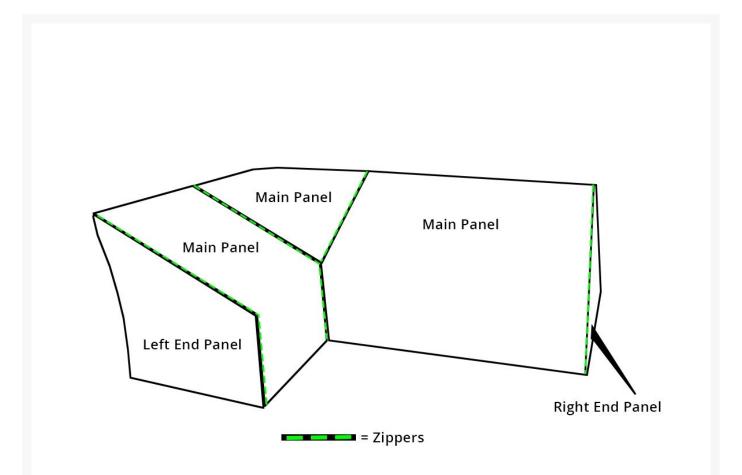

## Kingsley Bate Azores Sectional Cover - Right End Panel

KYB-FC233

Extend the life of your Kingsley-Bate furniture with custom made covers. Covering your furniture when not in use can protect it from dust and dirt, inclement weather, and ultra violet rays. There is no guarantee that this cover will fit any other piece of furniture other then those pieces listed.

• Fits Azores AZ32,AZ27,AZ64 and zips onto FC200, F201,FC202

- Must order each sectional main panel and separately-sold end panels to create a customized cover
- Sectional direction is determined by facing the furniture; not when seated
- Panels zip together
- Protect your investment from dust, dirt, and the elements
- 100% solution-dyed polyester fabric
- Tenting devices included with some items to help prevent water from pooling
- Water resistant
- Easy to use buckles
- 1 year warranty