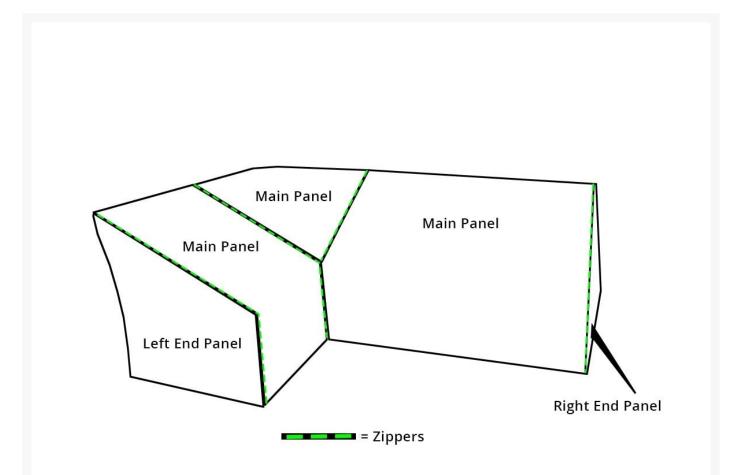

• Fits Azores AZ32,AZ27,AZ64 and zips onto FC200, F201,FC202

- Must order each sectional main panel and separately-sold end panels to create a customized cover
- Sectional direction is determined by facing the furniture; not when seated
- Panels zip together
- Protect your investment from dust, dirt, and the elements
- 100% solution-dyed polyester fabric
- Tenting devices included with some items to help prevent water from pooling
- Water resistant
- Easy to use buckles
- 1 year warranty