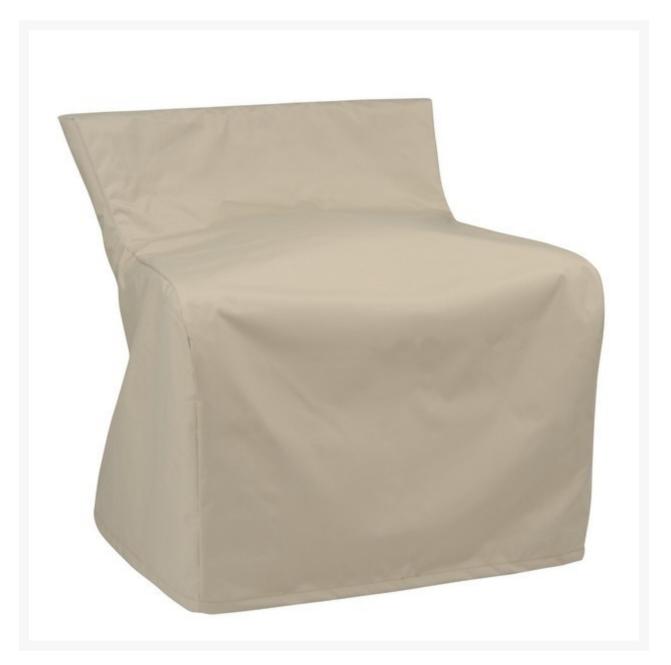

## Kingsley Bate Azores Sectional Armless Chair Main Panel Cover - No Sides

KYB-FC200

Extend the life of your Kingsley-Bate furniture with custom-made covers. Covering your furniture when not in use can protect it from dirt, inclement weather, and ultra violet rays.

- 1. Includes: 1 cover; furniture sold separately
- 2. Custom made to fit Azores Wicker Sectional Armless Chair AZ32 only
- 3. Must order each sectional main panel and separately-sold end panels to create a customized cover
- 4. 100% solution-dyed polyester fabric
- 5. Water resistant
- 6. Easy to use buckles
- 7. 1 year warranty