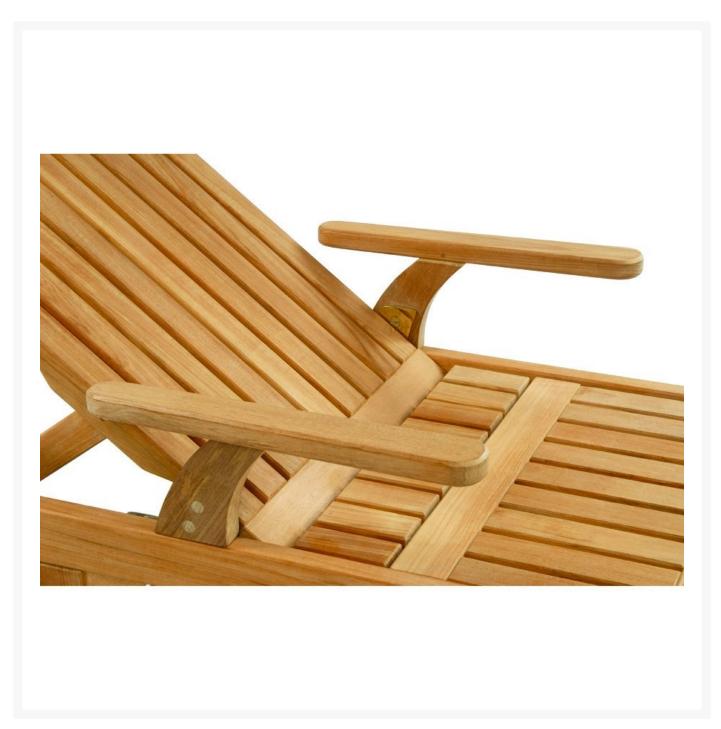

- Pivoting arms made specifically for the Classic Chaise
- Material: Solid Teak
- Untreated teak will weather naturally and acquire the gray patina