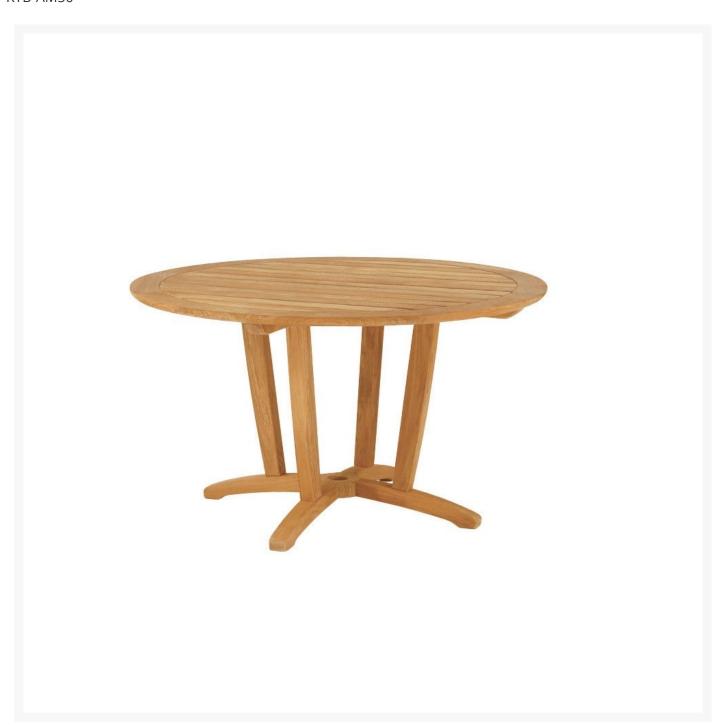

## Kingsley Bate Amalfi Teak Round 50" Dining Table

KYB-AM50

Designed by Andrew Gower, the Almalfi Collection is a modern classic. It is distinguished by angular seats,

square frames, and tapered legs. It is a favorite of architects and interior designers.

- Includes: 1 dining table
- Material: Solid Teak
- Weather resistant and easy to maintain
- Seats 4
- Includes 1.5" umbrella hole to accommodate the 9' market umbrella (KYB-MU01)
- Untreated teak will weather naturally and acquire the gray patina
- Dimensions: 50" Diameter x 29"H; 70 lbs