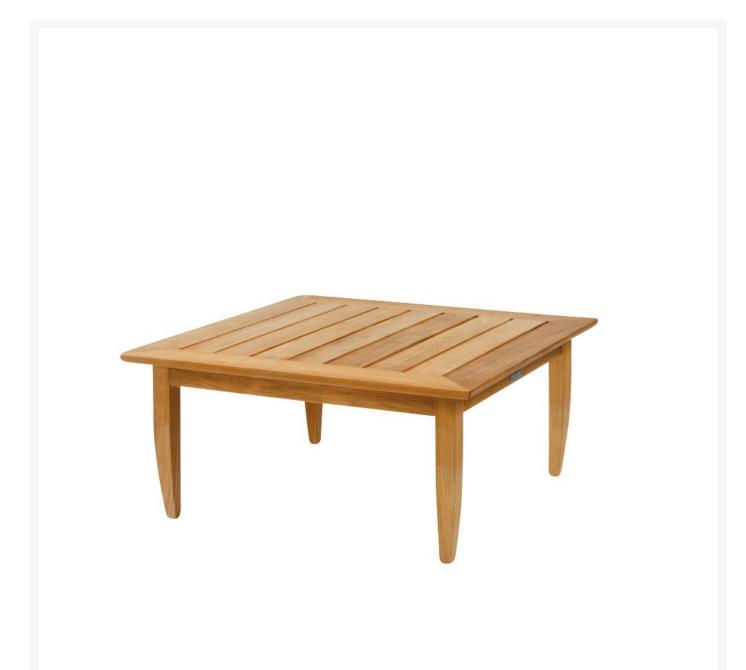

## Kingsley Bate Amalfi Teak 40" Square Coffee Table

KYB-AM41

Designed by Andrew Gower, the Almalfi Collection is a modern classic. It is distinguished by angular seats,

square frames, and tapered legs. It is a favorite of architects and interior designers.

- Includes: 1 coffee table
- Material: Solid Teak
- Weather resistant and easy to maintain
- Untreated teak will weather naturally and acquire the gray patina
- Dimensions: 40"L x 40"W x 17"H; 48 lbs