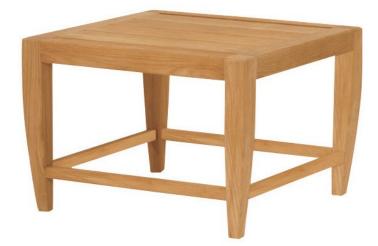

## Kingsley Bate Amalfi Teak 21.5" Square Side Table

KYB-AM20

Designed by Andrew Gower, the Almalfi Collection is a modern classic. It is distinguished by angular seats,

square frames, and tapered legs. It is a favorite of architects and interior designers.

- Includes: 1 side table
- Material: Solid Teak
- Weather resistant and easy to maintain
- Untreated teak will weather naturally and acquire the gray patina
- Dimensions: 21.5"L x 21.5"W x 15"H; 20 lbs