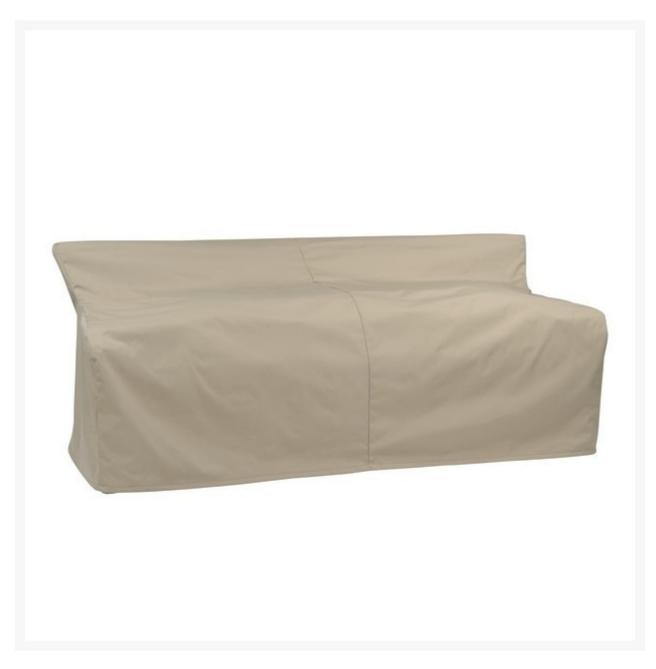

## Kingsley Bate Amalfi Deep Seating Settee Cover

KYB-FC118

Extend the life of your Kingsley-Bate furniture with custom-made covers. Covering your furniture when not in use can protect it from dirt, inclement weather, and ultra violet rays.

- Custom made to fit Amalfi Teak Deep Seating Settee AM55 only
- Protect your investment from dust, dirt, and the elements
- 100% solution-dyed polyester fabric
- Water resistant
- Easy to use buckles
- 1 year warranty