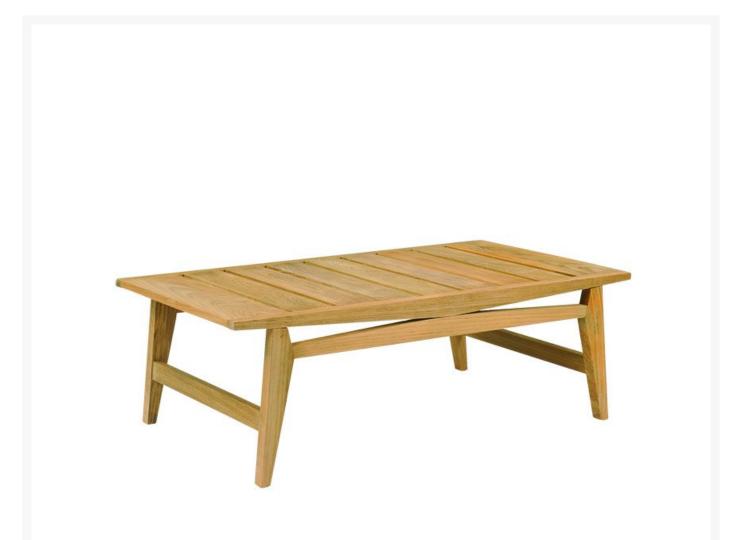

## Kingsley Bate Algarve Teak Rectangular Coffee Table

KYB-GV48

Designed by Fred Spector, the Algarve Collection is inspired by classic Danish style. It has clean lines, sharp

angles, and balanced proportions. Pieces are interpreted in premium solid teak to ensure years of enjoyment.

- Includes: 1 coffee table
- Material: Premium solid teak
- Weather resistant with modern design
- Untreated teak will weather naturally and acquire the gray patina
- Dimensions: 48"L x 26"W x 16"H; 40 lbs