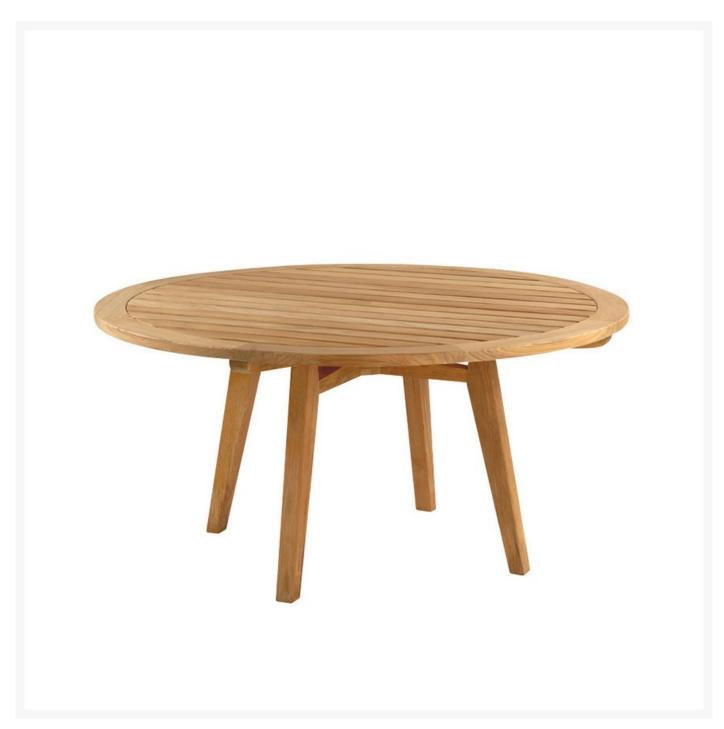

## Kingsley Bate Algarve Teak 60" Round Dining Table

KYB-GV60

Designed by Fred Spector, the Algarve Collection is inspired by classic Danish style. It has clean lines, sharp

angles, and balanced proportions. Pieces are interpreted in premium solid teak to ensure years of enjoyment.

- Includes: 1 dining table
- Material: Premium solid teak
- Weather resistant with modern design
- Seats 6
- Includes 2" umbrella hole to accommodate the 10' market umbrella (KYB-MU02)
- Untreated teak will weather naturally and acquire the gray patina
- Dimensions: 60" Diameter x 29.5"H; 100 lbs