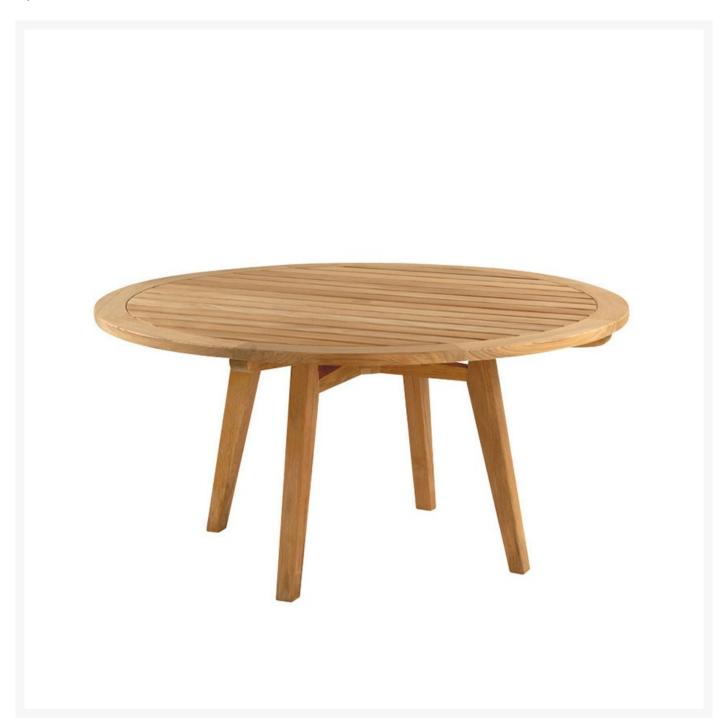

## Kingsley Bate Algarve Teak 52" Round Dining Table - 1 Quick Ship

WQS-KYB-GV52

Designed by Fred Spector, the Algarve Collection is inspired by classic Danish style. It has clean lines, sharp

angles, and balanced proportions. Pieces are interpreted in premium solid teak to ensure years of enjoyment.

- This item is in new, unused condition. It is considered an Open Box item because it is a one-of-a-kind product, floor model, or customer return
- Includes: 1 dining table
- Material: Premium solid teak
- Weather resistant with modern design
- Seats 4
- Includes 1.5" umbrella hole to accommodate the 9' market umbrella (KYB-MU01)
- Untreated teak will weather naturally and acquire the gray patina
- Dimensions: 52" Diameter x 29.5"H; 77 lbs