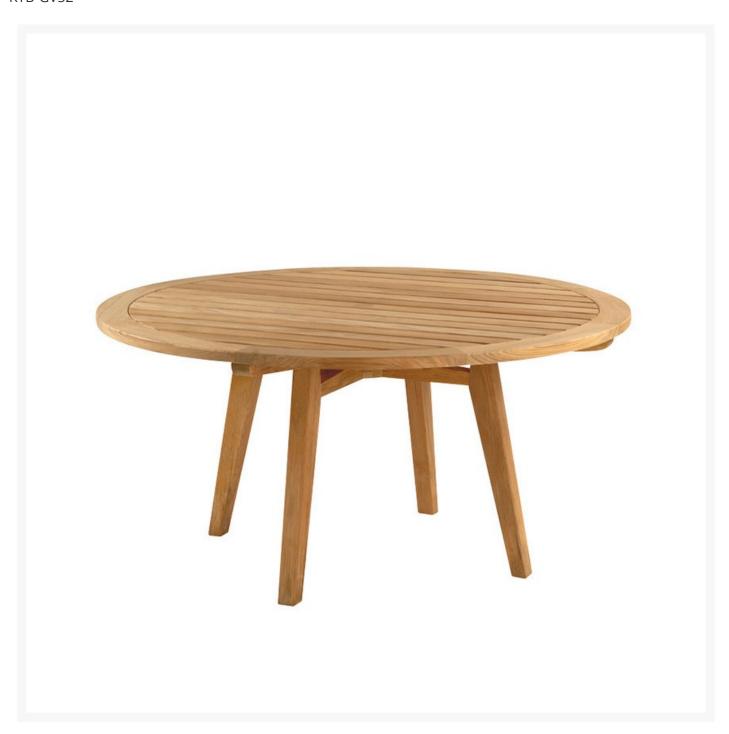

## Kingsley Bate Algarve Teak 52" Round Dining Table

KYB-GV52

Designed by Fred Spector, the Algarve Collection is inspired by classic Danish style. It has clean lines, sharp

angles, and balanced proportions. Pieces are interpreted in premium solid teak to ensure years of enjoyment.

- Includes: 1 dining table
- Material: Premium solid teak
- Weather resistant with modern design
- Seats 4
- Includes 1.5" umbrella hole to accommodate the 9' market umbrella (KYB-MU01)
- Untreated teak will weather naturally and acquire the gray patina
- Dimensions: 52" Diameter x 29.5"H; 85 lbs