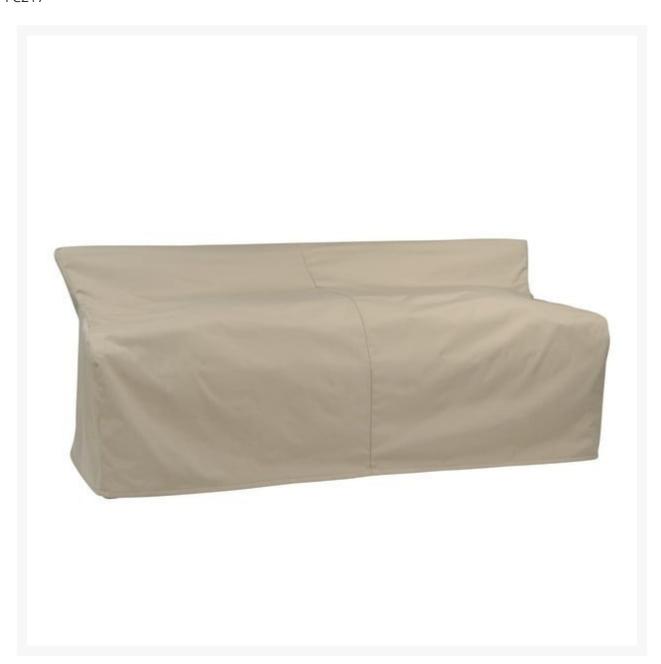

## Kingsley Bate Algarve Deep Seating Sofa Cover

KYB-FC217

Extend the life of your Kingsley-Bate furniture with custom-made covers. Covering your furniture when not in use can protect it from dirt, inclement weather, and ultra violet rays.

- Custom made to fit Algarve Teak Deep Seating Sofa GV80 only
- Protect your investment from dust, dirt, and the elements
- 100% solution-dyed polyester fabric
- Water resistant
- Easy to use buckles
- 1 year warranty