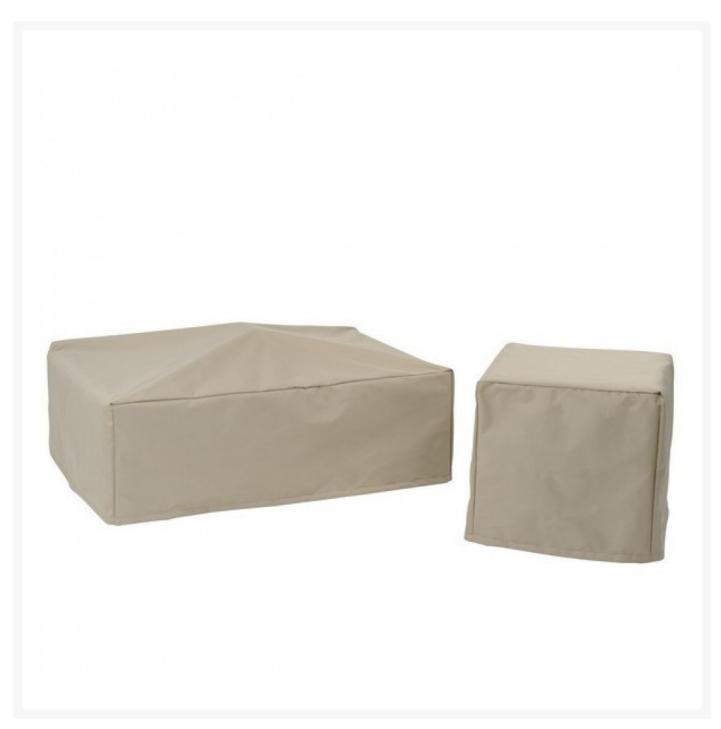

## Kingsley Bate Algarve Deep Seating Ottoman Cover

KYB-FC214

Extend the life of your Kingsley-Bate furniture with custom-made covers. Covering your furniture when not in

use can protect it from dirt, inclement weather, and ultra violet rays.

- Custom made to fit Algarve Deep Seating Ottoman GV10
- Protect your investment from dust, dirt, and the elements
- 100% solution-dyed polyester fabric
- Water resistant
- Easy to use buckles
- 1 year warranty