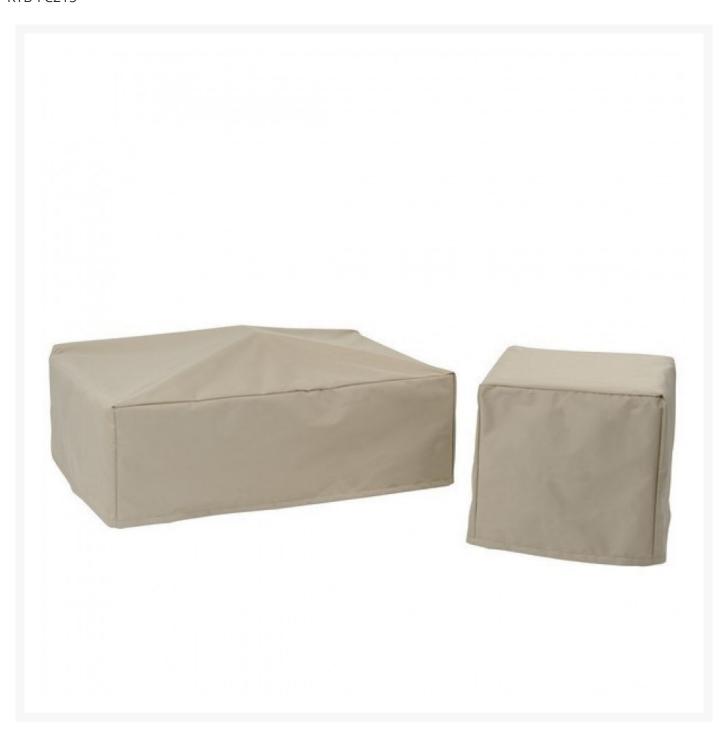

## Kingsley Bate Algarve Deep Seating Lounge Chair Cover

KYB-FC215

Extend the life of your Kingsley-Bate furniture with custom-made covers. Covering your furniture when not in

use can protect it from dirt, inclement weather, and ultra violet rays.

- Custom made to fit Algarve Deep Seating Lounge Chair GV30
- Protect your investment from dust, dirt, and the elements
- 100% solution-dyed polyester fabric
- Water resistant
- Easy to use buckles
- 1 year warranty