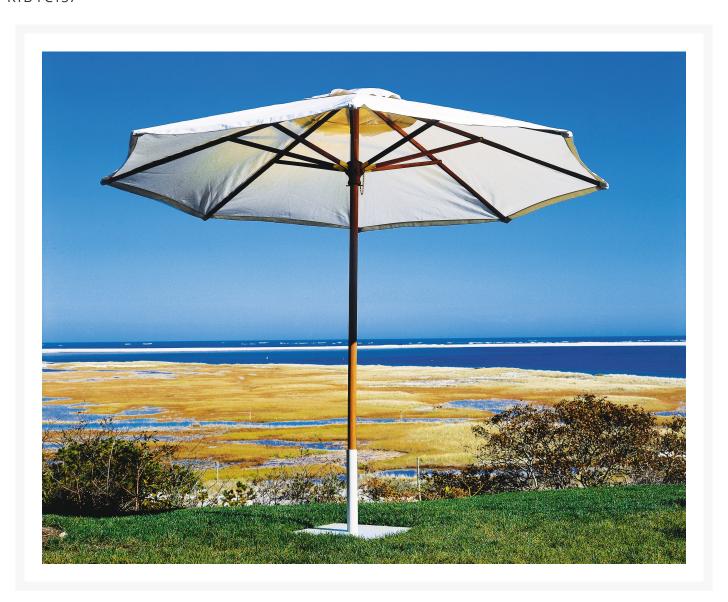

## Kingsley Bate 9' Market Umbrella Cover

KYB-FC157

Extend the life of your Kingsley-Bate umbrella with custom-made covers. Covering your umbrella when not in use can protect it from dirt, inclement weather, and ultra violet rays.

- Custom made to fit 9' Market Umbrella MU01 only
- 100% solution-dyed polyester fabric
- Colorfast up to 1,000 hours of sunlight
- Treated with a highly water-resistant backing that performs at temperatures of -25°F
- Tenting devices included with some items to help prevent water from pooling
- Easy to use buckles
- 1 year warranty