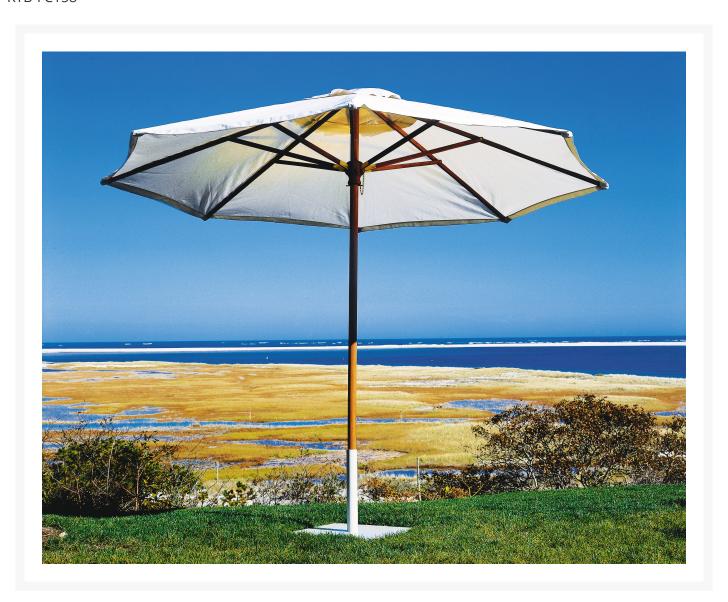

## Kingsley Bate 10' Market Umbrella Cover

KYB-FC158

Extend the life of your Kingsley-Bate umbrella with custom-made covers. Covering your umbrella when not in use can protect it from dirt, inclement weather, and ultra violet rays.

- Custom made to fit 10' Market Umbrella MU02 only
- 100% solution-dyed polyester fabric
- Colorfast up to 1,000 hours of sunlight
- Treated with a highly water-resistant backing that performs at temperatures of -25°F
- Tenting devices included with some items to help prevent water from pooling
- Easy to use buckles
- 1 year warranty