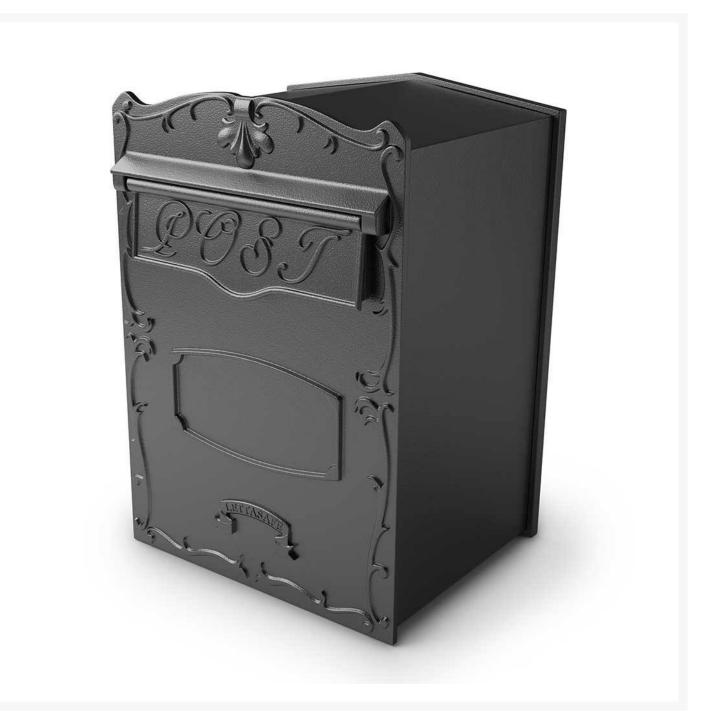

## Kingsbury Rear Retrieval Mailbox

QUA-LSF-LS01

Mounted through a masonry wall or fence, mail is delivered through the front flap and retrieved from the rear lockable secure access door. Mailbox is made from solid aluminum, is totally waterproof and has a quality black enamel finish. It features a large capacity secure mail storage area with lockable rear retrieval door which is supplied with 2 keys. Rear access door opening: W 7" x H 7.5" Incoming opening: W 9" x H 2.5"

Weight: 15 lbs.

- Surface or flush mount to a wall or fence
- Totally waterproof
- Black enamel finish
- Solid aluminum construction
- Large capacity locking storage area
- Rear retrieval door
- Dimensions: 17L x 12W x 13D inches