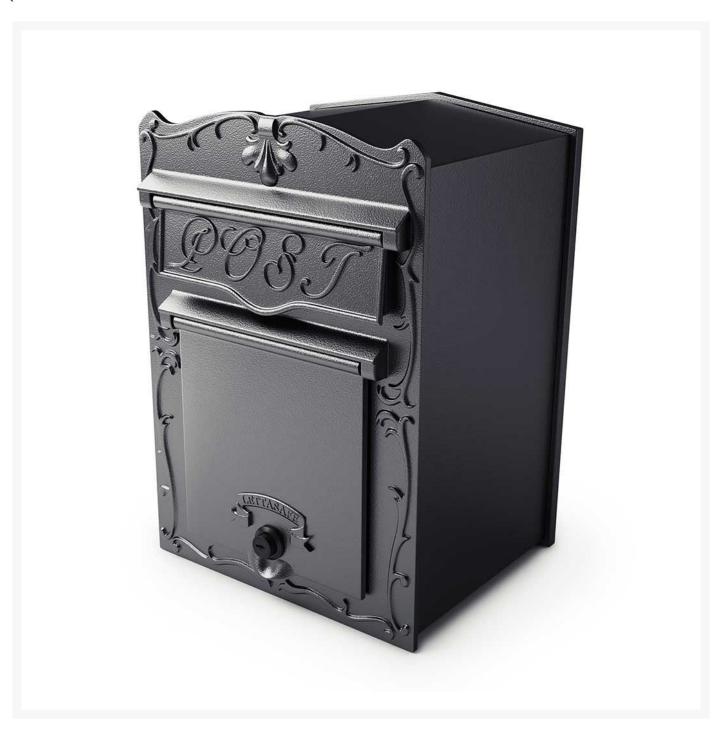

## Kingsbury Front Retrieval Mailbox

QUA-LSF-LS03

Surface or flush mounted to a masonry wall or fence, mail is delivered through the front flap and retrieved from the front lockable secure access door. Mailbox is made from solid aluminum, is totally waterproof and has a quality black enamel finish. It features a large capacity secure mail storage area with lockable front retrieval door which is supplied with 2 keys. Front access door opening: W 7" x H 7.5" Incoming opening: W 9"

## x H 2.5" Weight: 15 lbs.

- Surface or flush mount to a wall or fence
- Totally waterproof
- Black enamel finish
- Solid aluminum construction
- Large capacity locking storage area
- Front retrieval door
- Dimensions: 17L x 12W x 13D inches