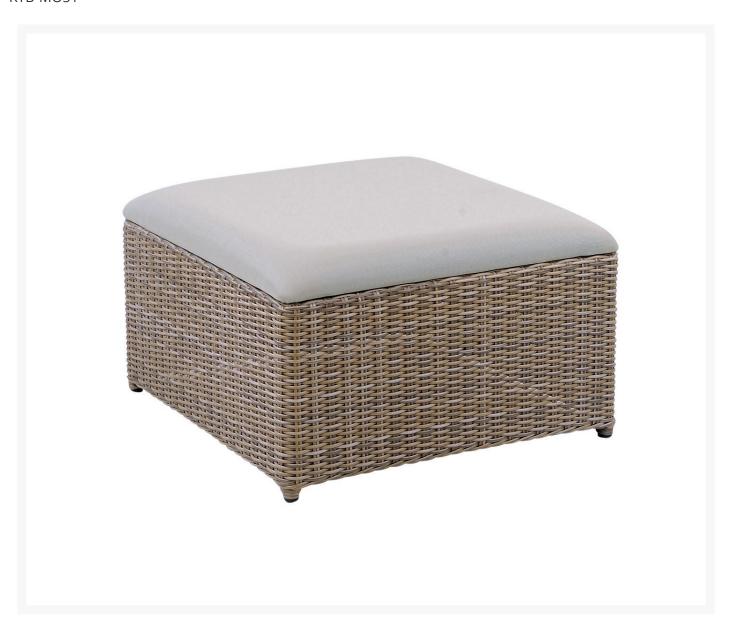

## Kinglsey Bate Milano Sectional Ottoman

KYB-MO51

Milano reinvents classic wicker styling with a modern upholstered seating surface. That conveniently eliminates the need for a cushion. Seats are gently padded with reticulated foam that quickly drains when wet.

- Includes: 1 sectional ottoman
- $\bullet$  Materials: Aluminum frame, all-weather wicker, and Batyline  $^{\text{\tiny{IM}}}$  sling fabric
- Shown in Driftwood /Taupe
- No cushion necessary
- Quick drying foam
- Solely for outdoor use
- Dimensions: 27"W x 27"D x 17"H; 17 lbs