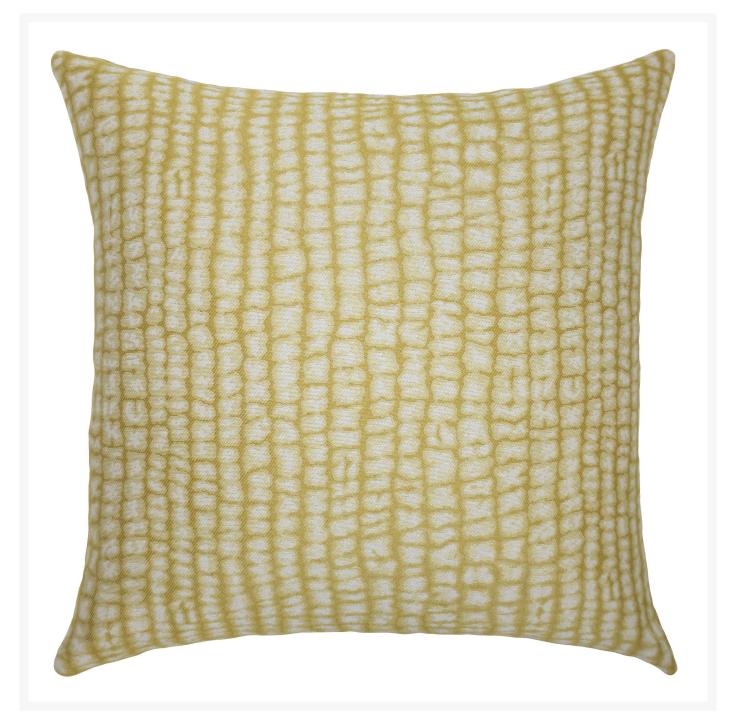

## Kettle Honey Outdoor Pillow

SQF-KETTLEH

These stylish outdoor pillows add a fresh accent to your patio seating. Includes plush synthetic fiber insert and hidden zipper.

- These fashionable outdoor accent pillows are the perfect way to update the look of your patio furniture
- Available in multiple sizes
- Only the highest quality materials for durability, longevity, and comfort
- High abrasion and pill-resistant
- Quick Dry
- Stain and liquid resistant
- Ultraviolet & fade resistant
- Mildew, mold & rot resistant
- Resists Dry & Wet Crocking
- Anti-Bacterial
- PFC Free
- Made in the USA
- Note: these pillows are made to order and cannot be returned