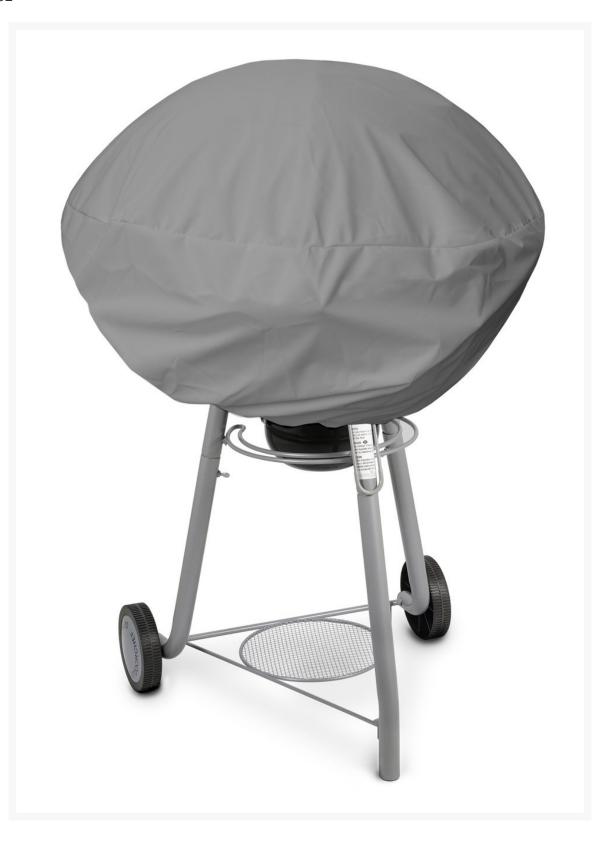

## Kettle Grill Cover - 23H in.

KVRS-3052

In design and construction, the KoverRoos® outdoor furniture covers are the best on the market. Outdoor covers need to breathe so that mold and mildew does not grow. These covers use quality materials that are one-way breathable. This allows moisture to escape while still keeping dirt out. These light-weight covers are stronger than most vinyl ones.

## KoverRoos®MAX

This eco-friendly patented cover will retain its color and strength in severe weather. It is extremely breathable and durable.

- Includes: Cover and storage pouch
- Attachment Method: Drawstring, Velcro, and U-shaped hook and bungee system (Set of 4)
- Easy to fold and store
- One-way breathable
- Weather resistant
- Handles temperatures from -100&deg to 240° F
- Made in the USA
- Dimensions: 27" Diameter x 23H in.