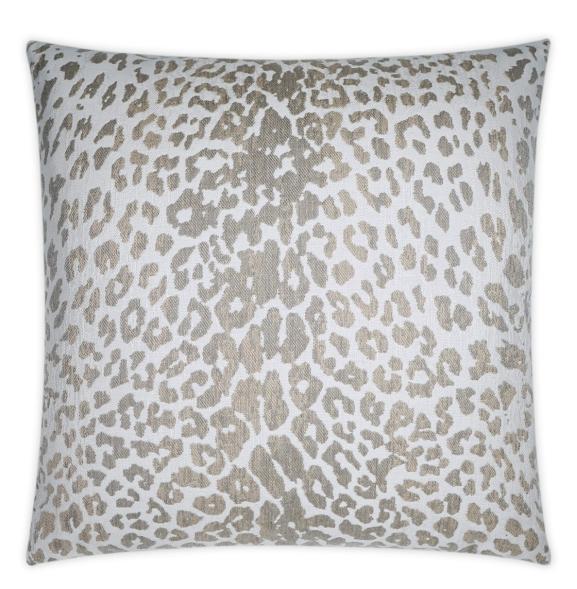

## Katoo Dune Outdoor Pillow 22x22

DVK-OD-370-D

This chic pillow is a great for pairing with your outdoor seating. It offers the same fabric on both sides.

• These fashionable outdoor accent pillows are the perfect way to update the look of your patio furniture