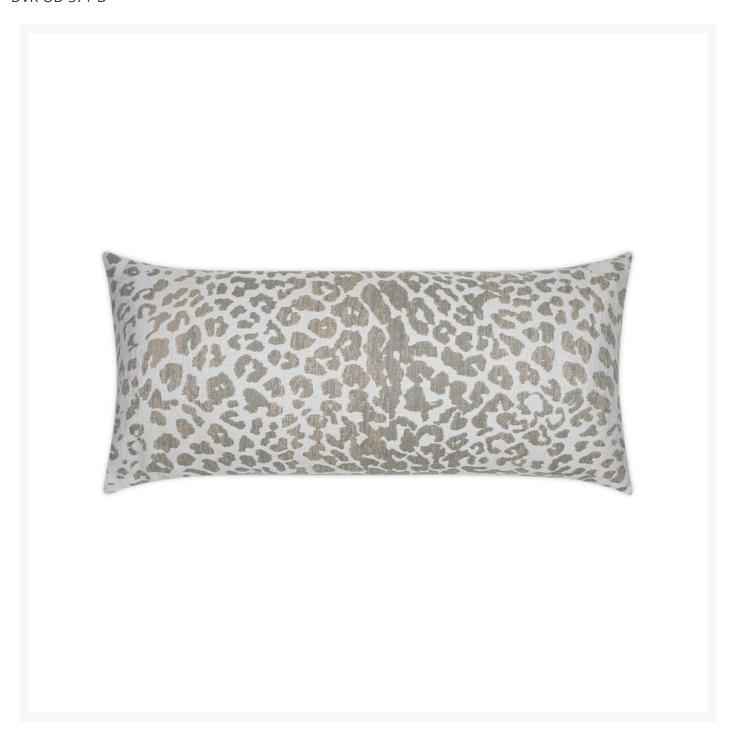

## Katoo Dune Lumbar Outdoor Pillow 24x12

DVK-OD-371-D

This nature patterned lumbar pillow is great for pairing with your accent pillows. It can also come as a square pillow.

- These fashionable outdoor accent pillows are the perfect way to update the look of your patio furniture
- Polyester Angel Hair Down Alternative insert
- Only the highest quality materials for durability, longevity, and comfort
- High abrasion and pill-resistant
- Quick Dry
- Stain and liquid resistant
- Ultraviolet & fade resistant
- Mildew, mold & rot resistant
- Resists Dry & Wet Crocking
- Made in the USA
- Note: These pillows are made to order and cannot be cancelled, refunded, or returned