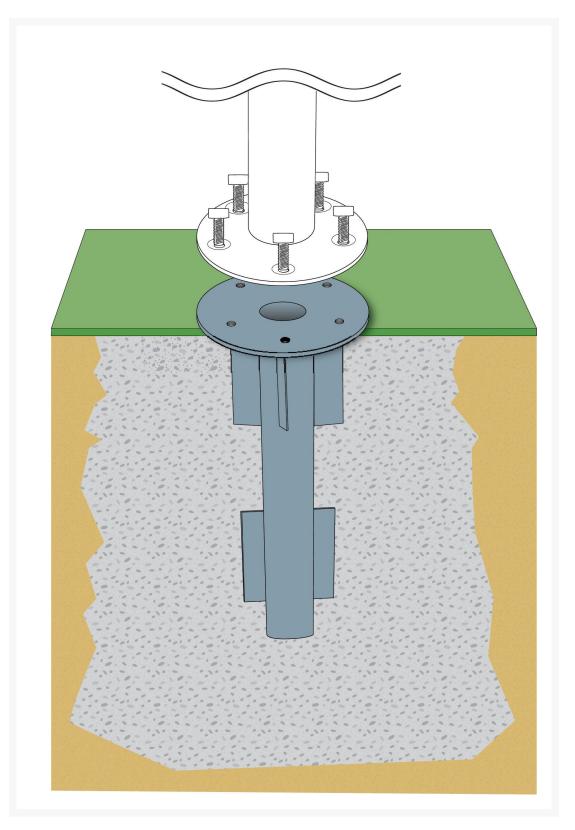

## Jardinico MKG16 In-Ground Mount Kit

JRD-JCB-MKG16

The Jardinico MKG21 In-Ground Mount Kit offers a secure and sturdy means to set up the JCP.201 and JCP.301 umbrellas.

Boasting more than 15 years of experience, the Belgian Jardinico is a well-established value in the outdoor world. The company brings an extensive collection of quality umbrellas both for residential projects as well as the contract market. Modern designs, top quality, maintenance-friendly fabrics and handy opening systems are featured. Made to last for years to come, these innovative umbrellas do not just protect against the sun. They embody beauty and elegance that serves as the finishing touch for any outdoor setting.

Installation Note: Ensure optimal performance and safety with professional installation by a qualified contractor.

- Includes: 1 In-ground mount kit
- Compatible with JCP.201 and JCP.301 umbrellas (sold separately)
- Dimensions: 6.3" diameter, 0.47" thickness, 19.53" depth; 6.30"L x 6.30"W x 19.53"H; 14 lbs