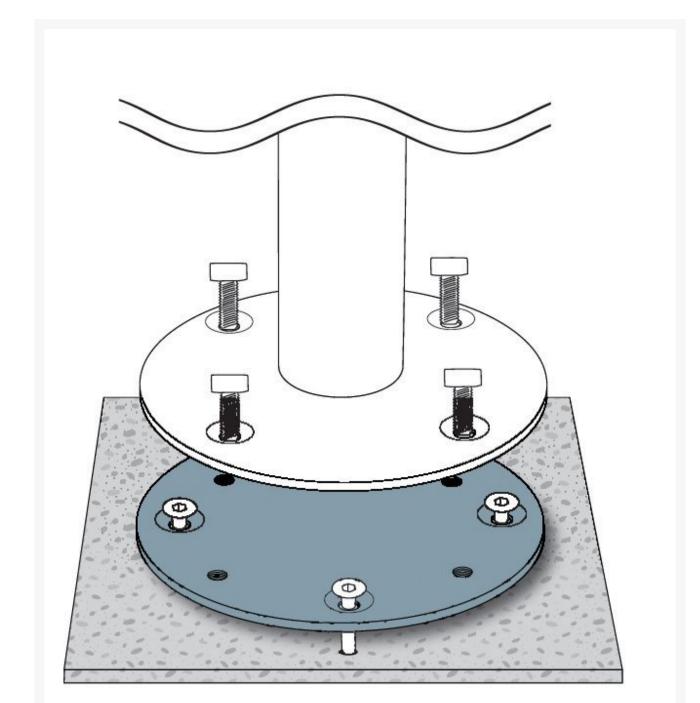

## Jardinico MKC501 Concrete Mount Kit

JRD-JCB-MKC501

The Jardinico MKC501 Concrete Mount Kit offers a secure and sturdy means to set up your JCP.501 umbrella.

Boasting more than 15 years of experience, the Belgian Jardinico is a well-established value in the outdoor world. The company brings an extensive collection of quality umbrellas both for residential projects as well as the contract market. Modern designs, top quality, maintenance-friendly fabrics and handy opening systems are featured. Made to last for years to come, these innovative umbrellas do not just protect against the sun. They embody beauty and elegance that serves as the finishing touch for any outdoor setting.

Installation Note: Ensure optimal performance and safety with professional installation by a qualified contractor.

- Includes: 1 concrete mount kit (1 adapter plate and expansion bolts)
- Compatible with the JCP.501 umbrella (sold separately)
- Dimensions: 9.84" diameter, 0.63" thickness; 9.84"L x 9.84"W x 0.63"H; 14 lbs