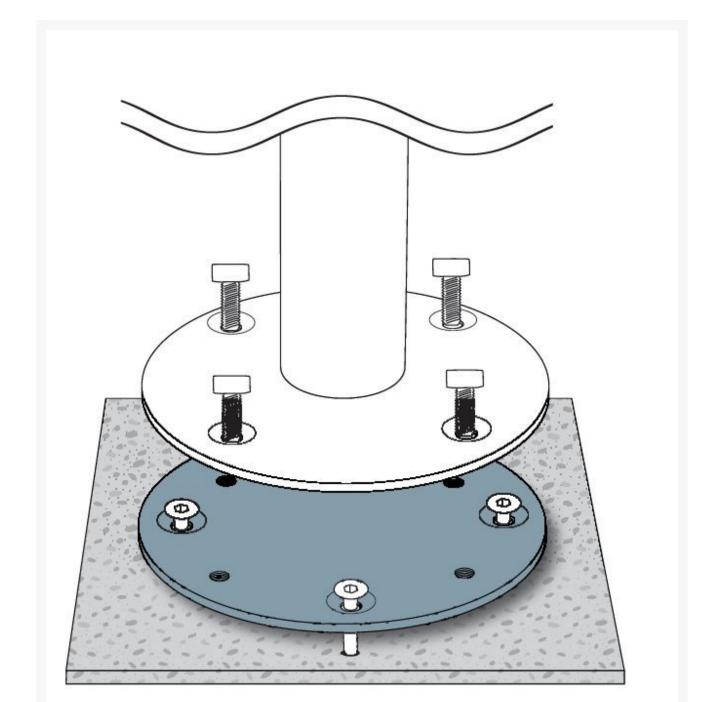

## Jardinico MKC25 Concrete Mount Kit

JRD-JCB-MKC25

The Jardinico MKC25 Concrete Mount Kit offers a secure and sturdy means to set up your JCP.401 umbrella.

Boasting more than 15 years of experience, the Belgian Jardinico is a well-established value in the outdoor world. The company brings an extensive collection of quality umbrellas both for residential projects as well as the contract market. Modern designs, top quality, maintenance-friendly fabrics and handy opening systems are featured. Made to last for years to come, these innovative umbrellas do not just protect against the sun. They embody beauty and elegance that serves as the finishing touch for any outdoor setting.

Installation Note: Ensure optimal performance and safety with professional installation by a qualified contractor.

- Includes: 1 concrete mount kit (1 adapter plate and expansion bolts)
- Compatible with the JCP.401 umbrella (sold separately)
- Dimensions: 9.84" diameter, 0.63" thickness; 9.84"L x 9.84"W x 0.63'H; 10 lbs