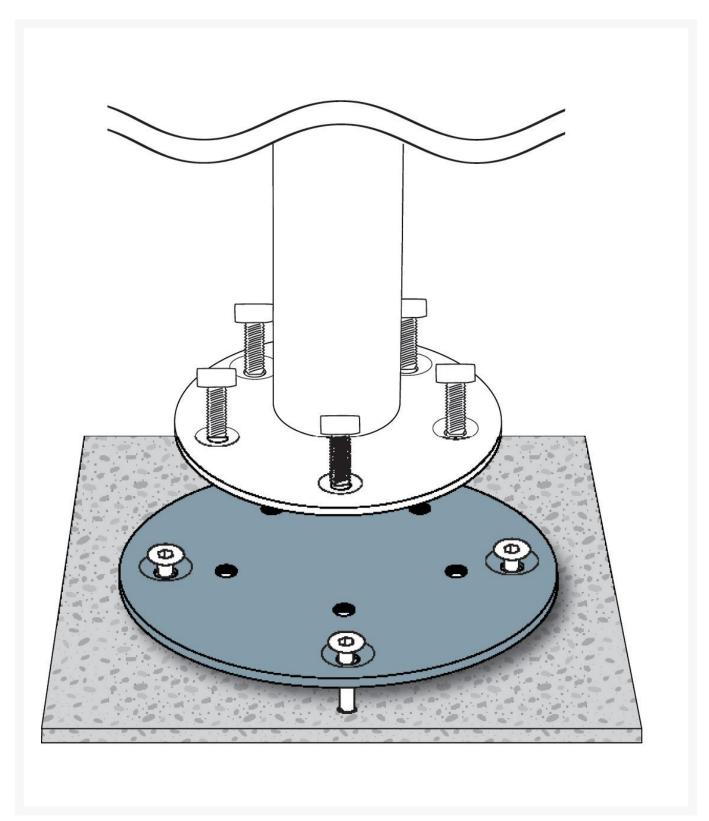

## Jardinico MKC21 Concrete Mount Kit

JRD-JCB-MKC21

The Jardinico MKC21 Concrete Mount Kit offers a secure and sturdy means to set up the JCP.201 and JCP.301 umbrellas.

Boasting more than 15 years of experience, the Belgian Jardinico is a well-established value in the outdoor world. The company brings an extensive collection of quality umbrellas both for residential projects as well as the contract market. Modern designs, top quality, maintenance-friendly fabrics and handy opening systems are featured. Made to last for years to come, these innovative umbrellas do not just protect against the sun. They embody beauty and elegance that serves as the finishing touch for any outdoor setting.

Installation Note: Ensure optimal performance and safety with professional installation by a qualified contractor.

- Includes: 1 concrete mount kit (1 adapter plate and expansion bolts)
- Compatible with JCP.201 and JCP.301 umbrellas (sold separately)
- Dimensions: 8.46" diameter, 0.63" thickness; 8.46"L x 8.46"W x 0.63"H; 10 lbs