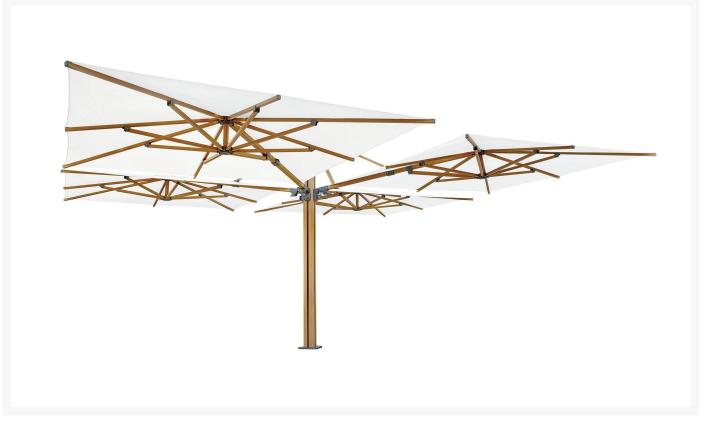

## Jardinico JCP501 10' Square Quad Sidepost Umbrella

JRD-JCP501-P2

The JCP.501 Square 10' Quad Sidepost is definitely making a contract statement with its immense shade coverage over multiple-dining or lounging areas from a single post. With the ability to cover over 430 square feet in designer shade, the JCP.501 can be configured as two, three or four umbrellas, and however many shades chosen, each one operates and tilts individually.

- Includes: 1 Umbrella with 2 Canopies (JCP501-P2) and 1 Protective cover
- Accommodates up to 4 canopies; Up to 430.5 sq. ft. of Coverage
- Material: Aluminum
- Pole diameter: 5.91"
- Revolutionary hexagonal pole designed for durability in high wind
- Crank Lift System
- Infinite Tilt (front to back); Each canopy opens and tilts individually
- Self-Locking Canopy Fasteners
- Single Wind Vent
- Multiple canopy color choices available
- Rated for commercial use
- Dimensions: 10'L x 10'W; Weight: 2 Canopies 247 lbs; 3 canopies 320 lbs; 4 canopies 393 lbs