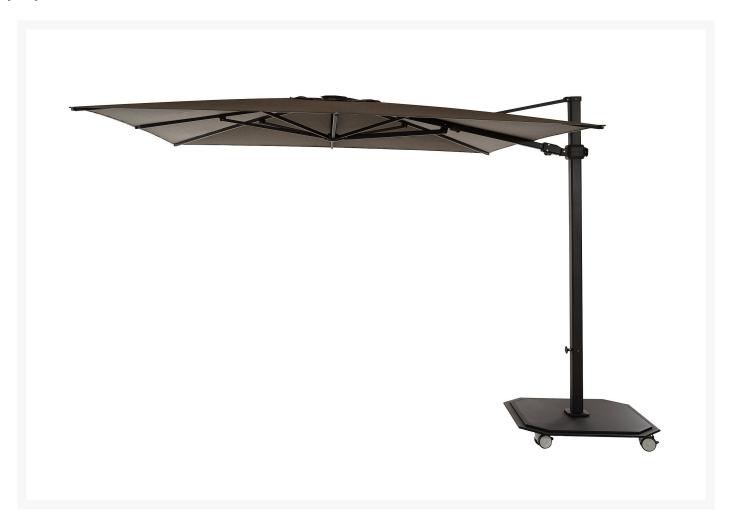

## Jardinico JCP301 10' Square Sidepost Umbrella

JRD-JCP301-30S

The JCP.301 Square 10' Sidepost is easy-to-use with a simple crank lift system to open and close umbrella. The desirable infinite tilt allows umbrella to tilt front to back and left to right. This elegant, extra-sturdy aluminum square shaped frame, seamlessly transitions from pole to base and rotates a complete 360°. The JCP.301 style is the perfect shade for commercial and residential use.

Base Note: Due to this revolutionary hexagonal pole designed for durability in high wind, this unique sturdy base or mounting option is required. The umbrella will not fit in a typical round umbrella base.

Frame and Base Note: Base finish matches frame finish except for TK (Alu Teak) which uses the CC (Charcoal) finish.

- Includes: 1 Umbrella and 1 Protective cover (base sold separately)
- Material: Aluminum
- Pole diameter: 3.15"
- Revolutionary hexagonal pole designed for durability in high wind
- Crank Lift System; 360° rotation
- Square-shaped canopy
- Infinite Tilt (front to back, left to right)
- Self-Locking Canopy Fasteners
- Single Wind Vent
- Multiple canopy color choices available
- Rated for commercial use
- Dimensions: 10'L x 10'W; 74 lbs