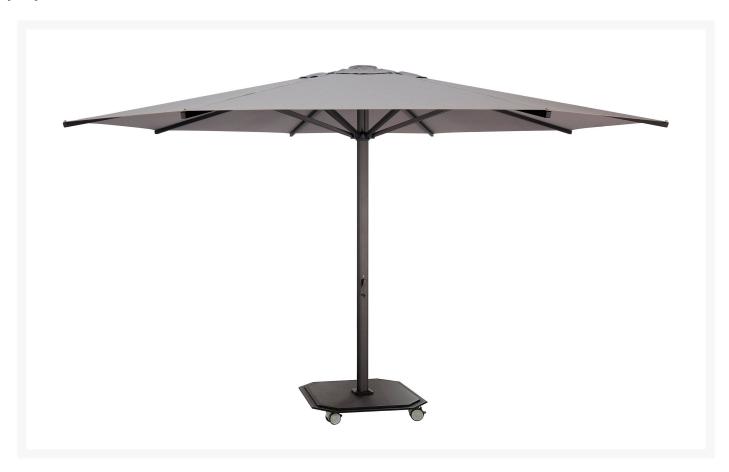

## Jardinico JCP201 15' Crank Lift Centerpost Umbrella

JRD-JCP201-45

The JCP.201 Crank Lift 15' Centerpost is simple and easy-to-usewith a telescopic crank system to allow umbrella to be closed without hitting the table beneath it. This elegant, extra-sturdy aluminum octagonal shaped frame, seamlessly transitions from pole to base. The JCP.201 style is a solid solution for exceptionally large spaces.

Base Note: Due to this revolutionary hexagonal pole designed for durability in high wind, this unique sturdy base or mounting option is required. The umbrella will not fit in a typical round umbrella base.

Frame and Base Note: Base finish matches frame finish except for TK (Alu Teak) which uses the CC (Charcoal) finish.

- Includes: 1 umbrella and 1 protective cover (base sold separately)
- Material: Aluminum
- Pole diameter: 3.15"
- Revolutionary hexagonal pole designed for durability in high wind
- Octagon-shaped canopy
- Telescopic Crank Lift System
- Single Wind Vent
- Self-Locking Canopy Fasteners
- Internal Mast Stem Cover
- Multiple canopy color choices available
- Rated for commercial use
- Dimensions: 14.58'L Diagonal x 13.88'W; 82.5 lbs