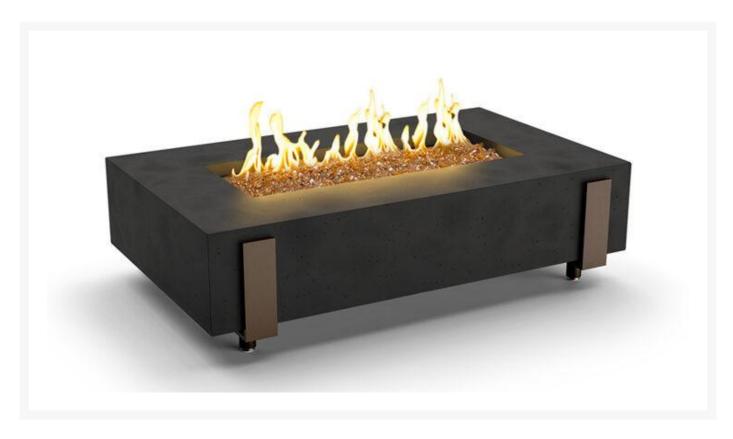

## Iron Saddle Fire Table

CGP-580

The Iron Saddle Fire Table has a sleek contemporary design that will accentuate your outdoor living space. This fire table will keep you warm in the evenings and will provide a welcoming atmosphere.

- Made from durable fiberglass reinforced concrete
- Recommended: 10 lbs fire glass or 25 lbs lava granuels in addition to the included lava granules
- Choose from natural gas or propane
- Optional 120V Bluetooth FyreStarter Ignition available; on/off remote control
- 36" stainless steel linear burner
- BTU's: 65,000 (NG) / 65,000 (LP); 75,000 (FyreStarter)
- Dimensions: 60"W x 36"W x 17"H; 370 lbs
- Made in the United States