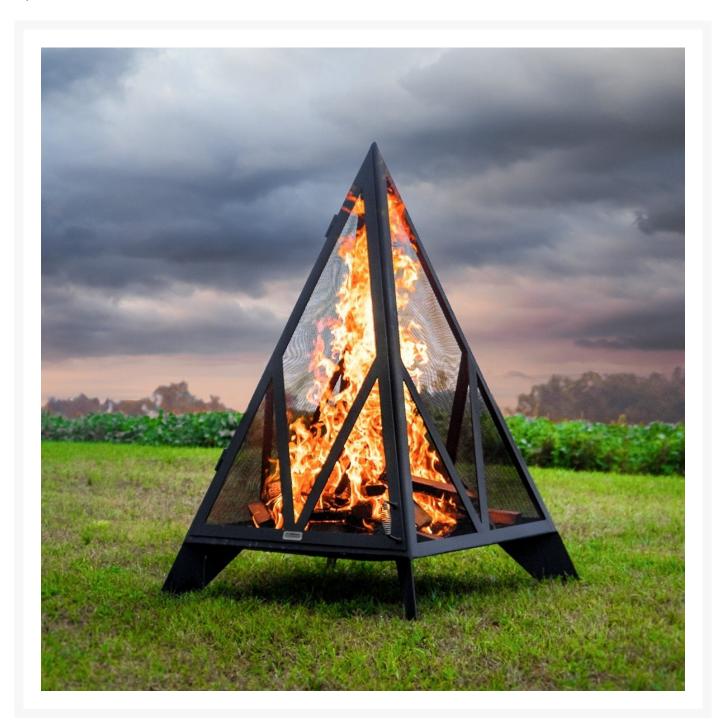

## Iron Embers 3 ft Pyramid Outdoor Fireplace

WQS-IRN-AA-0029

The Pyramid Outdoor Fireplace is the pinnacle of campfire containers (literally). The raised square base radiates heat down onto your feet all night long and the sloped mesh sides contain the fire in its natural

shape: a pyramid. One side of the fireplace hinges out with a stainless spring handle located near the bottom to prevent it from getting too hot. The open design of the Pyramid provides an awesome view of the fire, all while keeping it well controlled. Using stainless steel mesh is unique to Iron Embers - in all our years we've never had a piece of mesh have a hole burned through. Combine that with a 1/4" thick steel frame and you have a winning combination. Perfect for home or commercial use.

- Dimensions: 24.6"L x 24.6"W x 35.5"H; 90 lbs
- Durable 1/4" thick steel construction
- Wood burning
- Amazing full 360 degree view of your fire
- Premium stainless steel mesh prevents holes burning through the sides
- One side hinges out with a handle designed to not get too hot
- Angled sides contain the fire in its natural shape: a pyramid
- 10 Year Limited Warranty
- Note: Iron Embers products are custom made and may not be returned or exchanged.