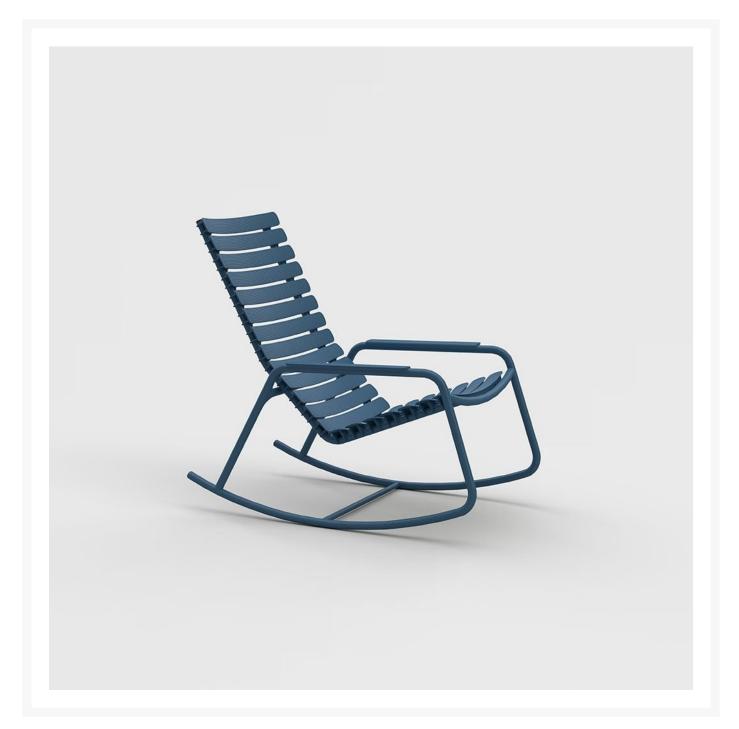

## Houe Reclips Rocking Chair - Quick Ship

WQS-HOU-22303-1414-14

The RECLIPS Rocking Chair is the perfect addition to your outdoor living space. Constructed of plastic lamellas, it is airy and comfortable.

- Price is listed per chair. Sold in a minimum quantity of 2. Single units are available for 3 or more.
- This item is in new, unused condition. It is considered an Open Box item because it is a one-of-a-kind product, floor model, or customer return
- Color: Sky blue with sky blue armrests
- Frame: Powder coated metal
- Materials: Plastic lamellas seat
- Durable and comfortable for indoor or outdoor use
- Dimensions: 40.4"L x 23"W x 35"H; SH:16.1"; 17.6 lbs