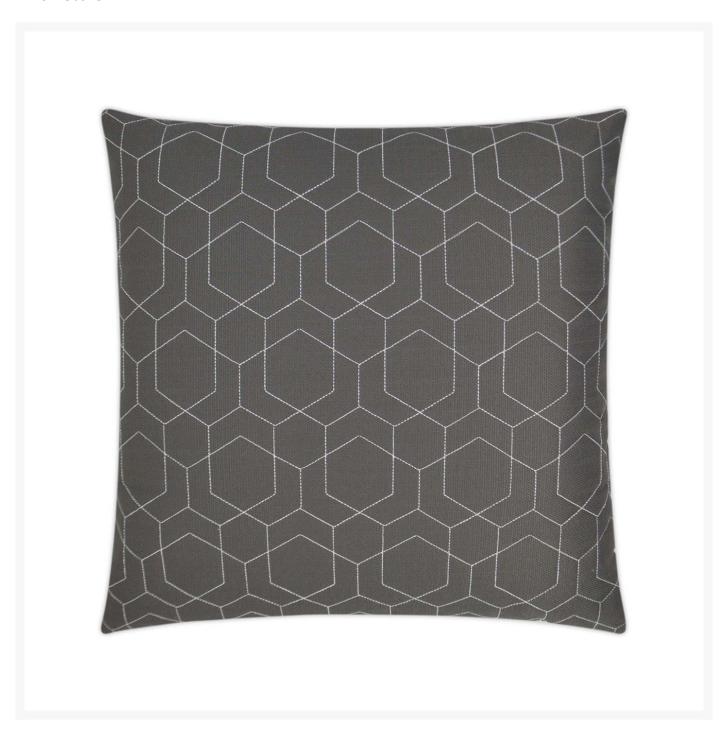

## Hex Quilt Gray Outdoor Pillow 22x22

DVK-OD-309-G

This pillow features a quilted geometric pillow on a solid base fabric. It has the same fabric on front and back. The Hex Quilt pillow may also be available as a lumbar pillow and come in these colorways: Gray, Navy, and White.