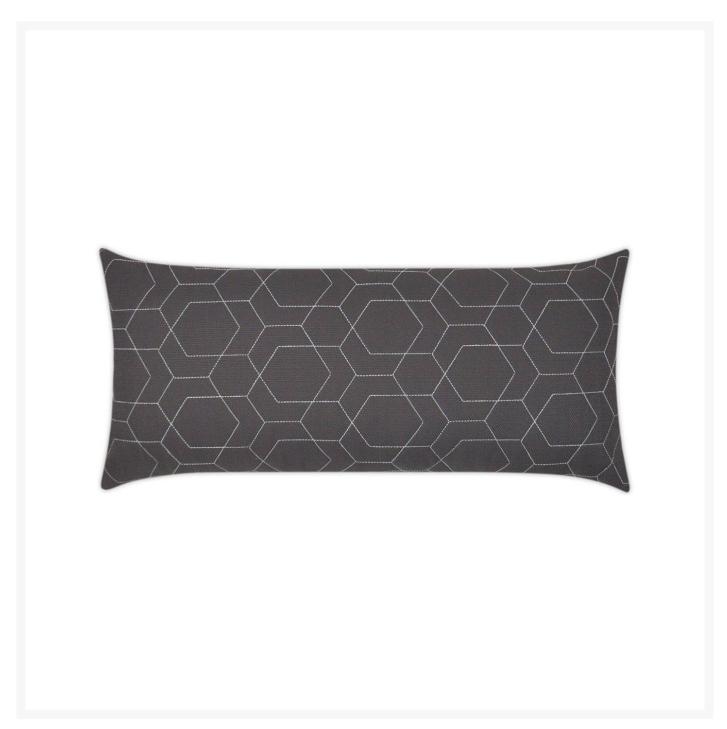

## Hex Quilt Gray Lumbar Outdoor Pillow 24x12

DVK-OD-310-G

This pillow features a quilted geometric pillow on a solid base fabric. It has the same fabric on front and back. The Hex Quilt Lumbar pillow may also be available as a square pillow and come in these colorways: Gray,