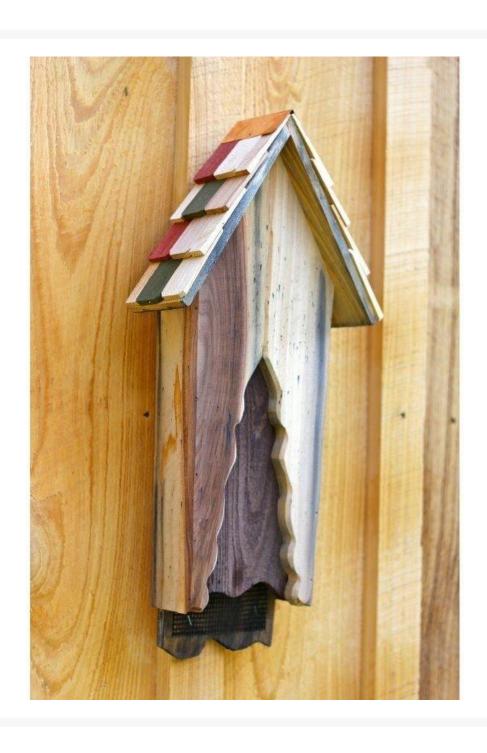

## Heartwood Vintage Bathouse -Antique Cypress w/Multi Colored Roof

HTW-172A

Better than antique, these charming houses enchant with a weathered look and whimsical design straight from Grandma's attic, and they're sure to endure thanks to the meticulous hand-crafted constructions from premium solid wood and insures modern functionality and generations of sturdy use. A haven from cookie-cutter plastic, disposable "consumerism," this is nostalgia that truly nurtures the spirit, from the company committed to old-fashioned virtues like quality and patience. Our skilled craftsmen work right here in America building one house at a time for your family–always with the knowledge that we're building our good name with each house, and we want both to last. People who genuinely care, making products of genuine value, naturally from Heartwood.

- Whimsical Design
- Premium solid wood
- Antique weathered look
- Multi colored shingled roof
- Handcrafted in the USA
- 4 x 11 x 23 in