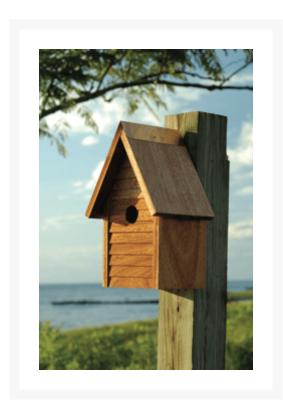

## Heartwood Starter Home Birdhouse - Mahogany

HTW-108F

Heartwood's entry level, solid mahogany birdhouse is quite a way to take up housekeeping for the birds. 100% solid mahogany with copper trim and cleanout door. Metal back hook for hanging and proper ventilation and floor drainage. The lap siding gives the 'Starter Home' terrific curb appeal. Hand oiled ready to hang and enjoy. 1 1/4" hole for chickadees, nuthatch, swallow and wren. Sure to last for years.

- Solid Mahogany
- Copper trim and cleanout door
- Metal back hook for hanging
- Proper ventilation and floor drainage
- Handcrafted in the USA
- 12 x 6 x 7 in