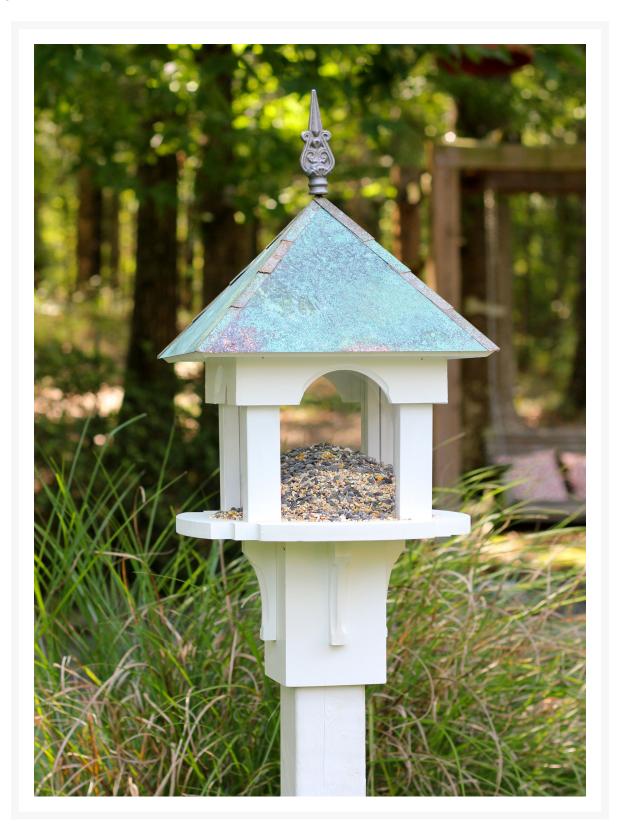

## Heartwood Skybox Cafe Birdhouse

HTW-249A

What do you give a home with everything? Heartwood's Skybox has it all: good looks, rock-solid construction and legions of devoted human and avian fans. What it hasn't had is a companion feeder. Thus, we now present the Skybox Café, with all the great features of Skybox, including beautifully easy-care and rugged PVC construction with elegant verdigris roof. Flying solo or perfectly paired with Skybox (or other Heartwood homes), the Skybox Cafe serves your birds with plenty of panache! Seed capacity – up to 6 1/2 lbs.

- Good looks & easy care
- Rugged PVC construction
- Elegant verdigris roof
- Seed capacity up to 6 1/2 lbs
- Handcrafted in the USA
- 29 x 14 x 14 in