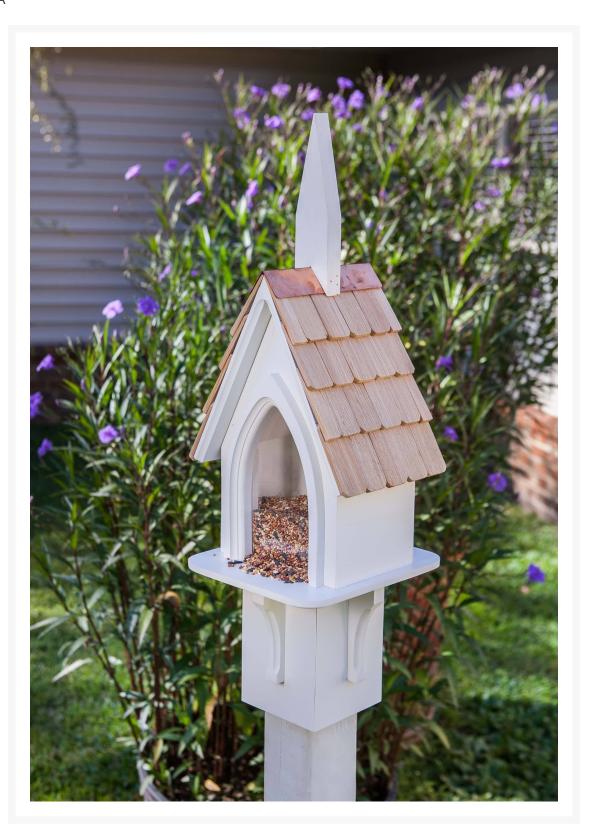

## Heartwood Parish Picnic Birdhouse

HTW-254A

Hungry birds? Perish the thought, with Parish Picnic, that is. And while your birds are sure to appreciate the feast you lay out with Parish Picnic, you'll adore the easy lasting beauty of the PVC and cypress construction. Echoing the delicately graceful lines of Parish Peep, this hard-working feeder (with attached post pocket for simple 4 x 4 post mounting) is the ideal companion structure, or a perfect piece of heaven all on its own. Peace and harmonious music be with you with Parish Picnic! Holds up to 5 lbs of seed.

- Delicate graceful lines
- PVC construction
- Cypress shingles with copper ridge
- Hold up to 5 lbs of seed
- Handcrafted in the USA
- 9 x 10 x 29 in