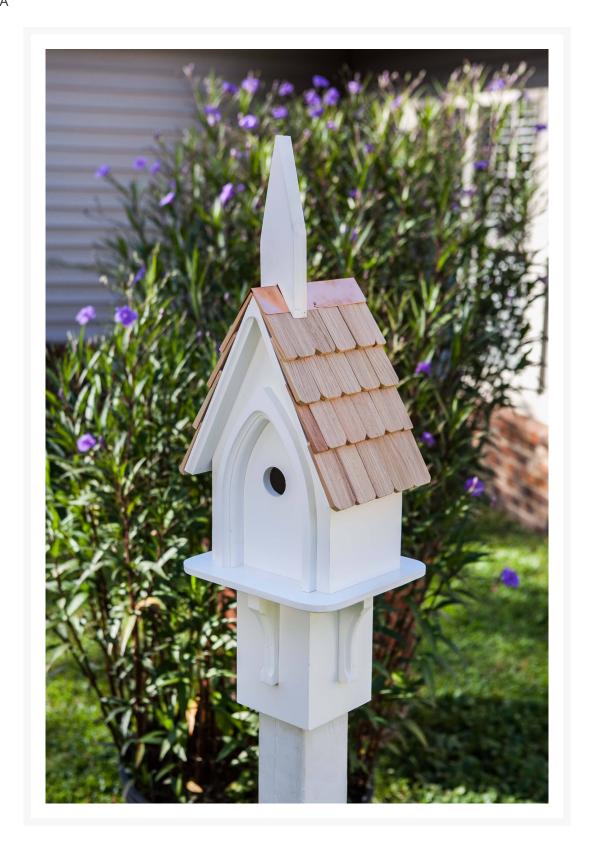

## Heartwood Parish Peep Birdhouse

HTW-253A

Turn, turn, turn. To everything there is a season, and a time to every purpose under the heavens. A Biblical verse and a musical hit sung by The Byrds (naturally!) And when your birds turn to you for the heavenly refuge of Parish Peep, they'll be singing your praises with melodies sure to reach #1 on your charts. Plus, graceful design and durable PVC construction insure lasting bright beauty season after season, while attached post pocket means simple 4 x 4 post mounting in no time. Pair it with Parish Picnic—because one great turn deserves another!

- Graceful design
- Durable PVC construction
- Attached post pocket
- Shingled roof with copper ridge
- Handcrafted in the USA
- 29 x 10 x 9 in