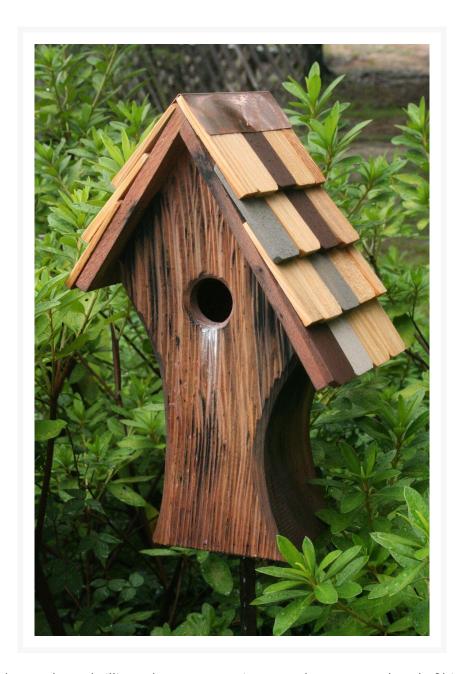

## Heartwood Nottingham - Antique Cypress/Multi Colored Roof Birdhouse

HTW-197A

Welcome to Nottingham, where thrilling adventures await you and your merry band of birds, with a home that is sure to steal hearts and give years of blissful birding. Curving asymmetrical design and bark-like rustic scored exterior evoke Old English forests and ageless natural splendor, while happily ever after is assured

thanks to superb solid cypress construction. Isn't it time you added this bit of timeless beauty to your yard or garden?

- Asymmetrical design
- Bark-like rustic exterior
- Cypress construction
- Multicolored shingled roof
- Handcrafted in the USA
- 6 x 10 x 15 in