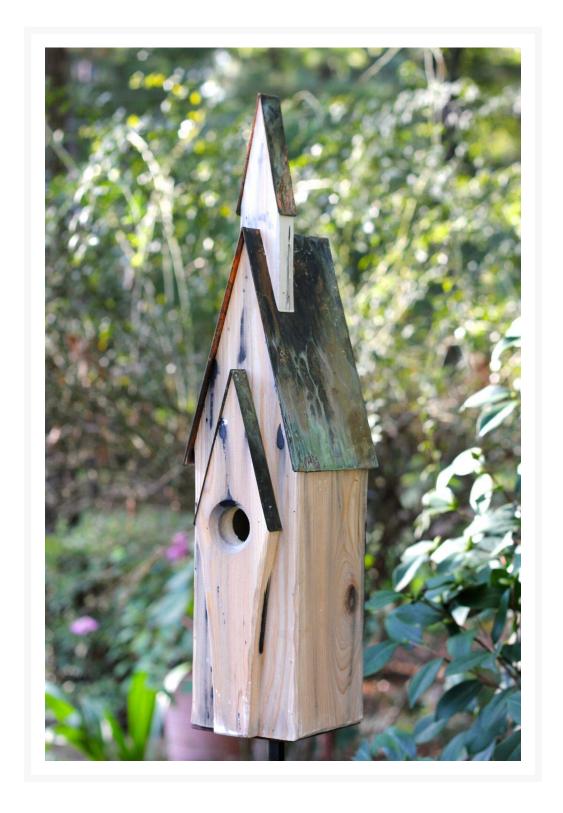

## Heartwood Graceland - Weathered White Birdhouse

HTW-228A

One of the world's most famous human songbirds loved and sang gospel all his life. And just as the "King of Rock and Roll" gravitated to gospel's soaring melodies and deep serenity, your birds will flock to the serene and comforting sanctuary of Graceland. Graceful in every sense, this chapel will be cherished by your birds practically until kingdom come, thanks to superb cypress construction featuring copper verdigris roof. Bless your birds with beauty and comfort.

- King of Rock & Roll chapel
- Cypress construction
- Copper roof
- Weathered White
- Handcrafted in the USA
- 24 x 6 x 6 in