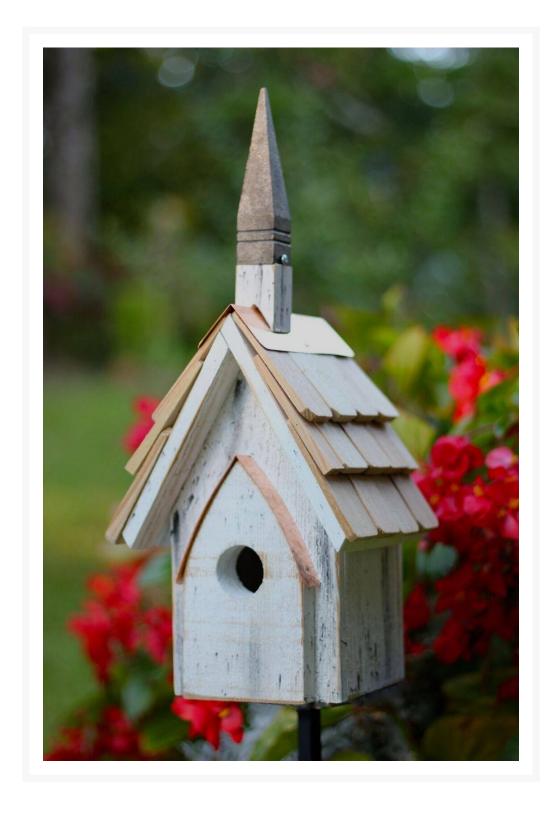

## Heartwood Classic Birdhouse - Crackle White Finish

HTW-111A

Invite your neighborhood birds to congregate in the Heartwood Classic Chapel Bird House. This charming, church inspired, white crackle painted bird house features a cypress tiled roof and a copper trimmed roof line. The pointed arch doorway is accentuated with a 1" wide shiny copper band and has a 1" diameter entrance hole. A rusted cast iron steeple stands atop a white crackle finish steeple base. A sturdy, metal hanger is screwed into the back of this birdhouse for secure attachment to a wall or post. A 3" diameter copper plate covers a 2" hole on the back of this feeder for convenient seasonal cleaning and a 0.25" opening in the bottom enables ventilation and drainage. Add the Classic Chapel Bird House to your birding sanctuary.

- Cypress tiled roof
- White crackle finish
- Rusted cast iron steeple
- Ventilation & drainage, easy cleaning
- Handcrafted in the USA
- 6 x 7 x 16 in