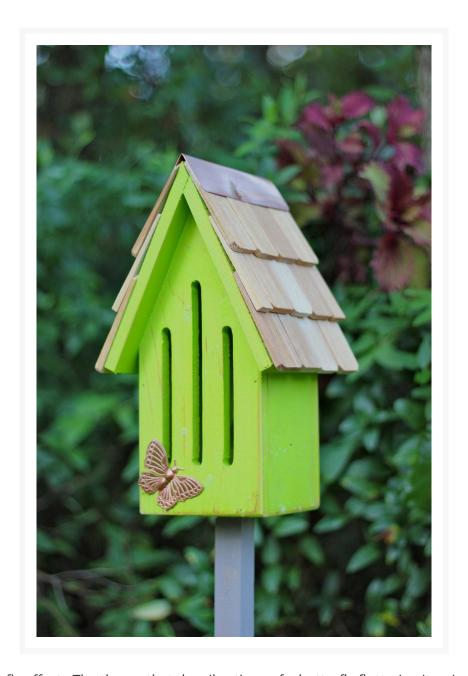

## Heartwood Butterfly Breeze Butterfly House

HTW-198

It's called the butterfly effect: The theory that the vibrations of a butterfly fluttering its wings on one side of the planet can bring about a hurricane on the other side. But don t worry, the effect of Butterfly Breeze won't be gusty gales, just clouds of beautiful butterflies taking your yard or garden by storm. What s more, with their shingled roofs, copper roof ridges and charming butterfly appliques, these high-style homes are sure to add good vibes to any environment! In Green Apple, Raisin, Sky Blue, and Teal.

- Available in several colors
- Shingled roof with copper ridge
- Butterfly appliques
- High-style home
- Handcrafted in the USA
- 6 x 7 x 12 in