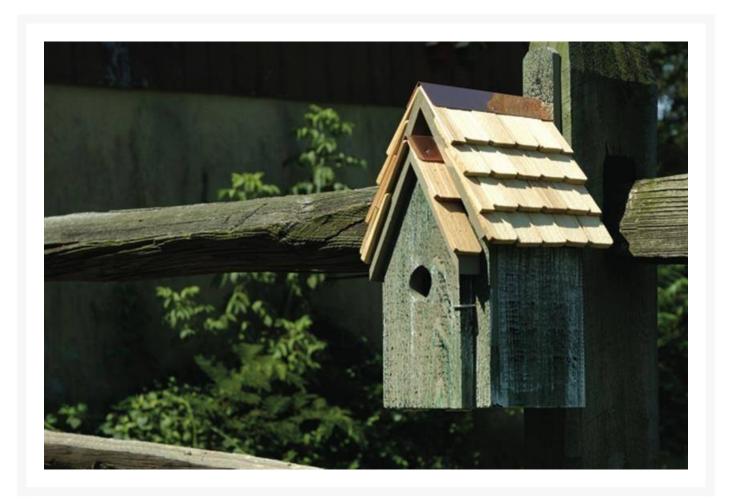

## Heartwood Bluebird Manor Birdhouse

HTW-006

Bluebirds were there to welcome the first settlers of Plymouth Colony, who called them blue robins. Now you can return the hospitality with the royal welcome of Bluebird Manor. Solid cypress construction features our famous stone-washed shingled roof, solid copper trim and hinged front door for east access, viewing and cleaning. Excellent floor drainage and roof ventilation, with mounting paddle for easy hanging. Expect pilgrims shortly!

- Available in several colors
- Cypress construction
- Stone-washed shingled roof
- Floor drainage and roof ventilation
- Hand crafted in the USA
- 8 x 8 x 16 in